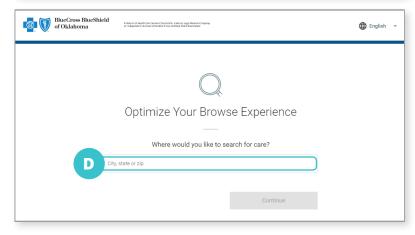

## Enter the Location Where You Want to Search for a Provider

- D. Enter any of the following under Optimize Your Browse Experience:
  - City
  - State
  - ZIP Code