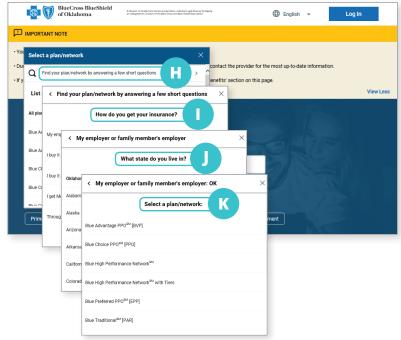

#### **Narrow Search**

H. Select Find your plan/network by answering a few short questions

#### **Answer the Following Questions**

- I. How do you get your insurance?
- J. What state do you live in?

#### Select a Plan

K. Select a plan/network