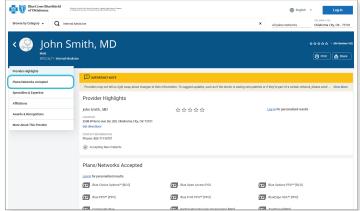

lect Category
- F. Enter Provider's Name or Specialty

### If You Know Your Plan/Network, Then Narrow Search to Show Only In-Network Providers

G. Select plan/network (skip to Step L)

#### If You Do Not Know Your Plan/Network

#### **Narrow Search**

H. Select Find your plan/network by answering a few short questions

#### **Answer the Following Questions**

- I. How do you get your insurance?
- J. What state do you live in?

#### Select a Plan

K. Select a plan/network

#### **More Focused Results**

Searching all plans/networks will sort by distance. Select a particular plan/network to sort by best match.

- L. Select Accepting New Patients or adjust distance from selected location
- M. Select the provider you wish to view







# View Selected Provider/Facility and Networks Accepted