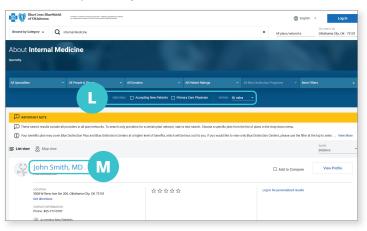

#### **More Focused Results**

Searching all plans/networks will sort by distance. Select a particular plan/network to sort by best match.

- L. Select Accepting New Patients or adjust distance from selected location
- M. Select the provider you wish to view