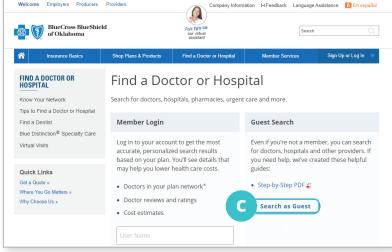

### How to Find Providers as a Guest

To get the most accurate results based on your plan, use the **Member Login**.

#### Where to Start

- A. Go to bcbsok.com
- **B.** Select Find a Doctor or Hospital

**C.** Select **Search as Guest** to find providers when shopping for a health plan