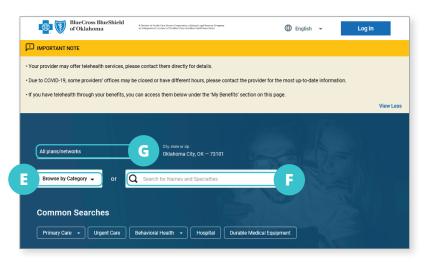

## Enter the Location Where You Want to Search for a Provider

- D. Enter any of the following under Optimize Your Browse Experience:
  - City
  - State
  - ZIP Code

### **Complete at Least One of the Following**

- E. Select Category
- F. Enter Provider's Name or Specialty

### If You Know Your Plan/Network, Then Narrow Search to Show Only In-Network Providers

G. Select plan/network (skip to Step L)