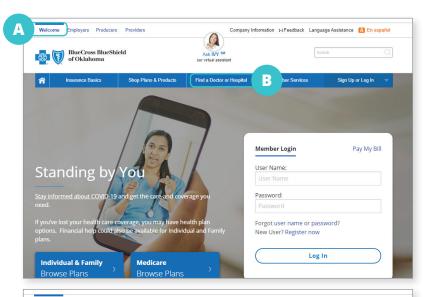

#### Where to Start

- A. Go to bcbsok.com
- **B.** Select Find a Doctor or Hospital

**C.** Select **Search as Guest** to find providers when shopping for a health plan